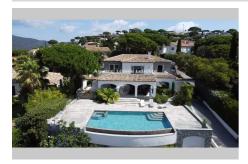

## Price on request

Buying villa 8 rooms

Surface: 268 m<sup>2</sup>

Surface of the land: 1597 m<sup>2</sup> Year of construction: 2000

Exposition: Sud
View: Mer panoramique
Hot water: Electrique
Inner condition: good
External condition: good
Couverture: roof tiles

Energy class (dpe) : C Emission of greenhouse gases

(gos)ment non contractuel 12/07/2025 - Prix T.T.C

Villa Sainte-Maxime - Ref. V3269M - Mandate n°2298

UNDER OFFER Panoramic sea view for this beautiful property of approximately 290 m² built in the 2000s, on a plot of 1,597 m². Located in a sought-after area of Sainte-Maxime, a few minutes' walk from the center, it is composed as follows: entrance hall leading to a bedroom with adjoining shower room, as well as a guest toilet, on the other hand a double living room with open fireplace, equipped kitchen open to the dining room. A large laundry room leads to a room that can be converted into a guest bedroom. Large partially covered terraces overlook the pool area. Upstairs there is a guest bedroom with shower room, a master bedroom with dressing room and full bathroom opening onto a terrace, a library/office that can be used as a children's bedroom. On the garden level: a separate apartment with a kitchenette, a bedroom with a shower room and toilet, and a room that could be converted into a separate studio. The basement houses the pool's technical section, a wine cellar carved into the rock, and a cinema/games/fitness room. A large tiled double garage and an infinity pool with a whirlpool area complete this property. Agency fees of €219,050 included, payable by the buyer.