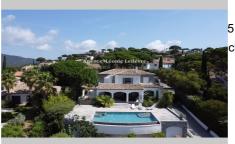

## Price on request

Buying villa 8 rooms

Surface: 268 m<sup>2</sup>

Surface of the land: 1597 m<sup>2</sup> Year of construction: 2000

Exposition: Sud
View: Mer panoramique
Hot water: Electrique
Inner condition: good
External condition: good
Couverture: roof tiles

Energy class (dpe) : C Emission of greenhouse gases

(gos)ment non contractuel 12/07/2025 - Prix T.T.C

Villa Sainte-Maxime - Ref. V3269M - Mandate n°2298

UNDER OFFER Panoramic sea view for this beautiful property of approximately 290 m² built in the 2000s, on a plot of 1,597 m². Located in a sought-after area of Sainte-Maxime, a few minutes' walk from the center, it is composed as follows: entrance hall leading to a bedroom with adjoining shower room, as well as a guest toilet, on the other hand a double living room with open fireplace, equipped kitchen open to the dining room. A large laundry room leads to a room that can be converted into a guest bedroom. Large partially covered terraces overlook the pool area. Upstairs there is a guest bedroom with shower room, a master bedroom with dressing room and full bathroom opening onto a terrace, a library/office that can be used as a children's bedroom. On the garden level: a separate apartment with a kitchenette, a bedroom with a shower room and toilet, and a room that could be converted into a separate studio. The basement houses the pool's technical section, a wine cellar carved into the rock, and a cinema/games/fitness room. A large tiled double garage and an infinity pool with a whirlpool area complete this property. Agency fees of €219,050 included, payable by the buyer.