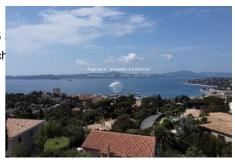

## Price on request

Buying villa 8 rooms

Surface: 268 m<sup>2</sup>

Surface of the land: 1597 m<sup>2</sup> Year of construction: 2000

Exposition: Sud
View: Mer panoramique
Hot water: Electrique
Inner condition: good
External condition: good
Couverture: roof tiles

Energy class (dpe) : C Emission of greenhouse gases

(gos)ment non contractuel 12/07/2025 - Prix T.T.C

Villa Sainte-Maxime - Ref. V3269M - Mandate n°2298

UNDER OFFER Panoramic sea view for this beautiful property of approximately 290 m² built in the 2000s, on a plot of 1,597 m². Located in a sought-after area of Sainte-Maxime, a few minutes' walk from the center, it is composed as follows: entrance hall leading to a bedroom with adjoining shower room, as well as a guest toilet, on the other hand a double living room with open fireplace, equipped kitchen open to the dining room. A large laundry room leads to a room that can be converted into a guest bedroom. Large partially covered terraces overlook the pool area. Upstairs there is a guest bedroom with shower room, a master bedroom with dressing room and full bathroom opening onto a terrace, a library/office that can be used as a children's bedroom. On the garden level: a separate apartment with a kitchenette, a bedroom with a shower room and toilet, and a room that could be converted into a separate studio. The basement houses the pool's technical section, a wine cellar carved into the rock, and a cinema/games/fitness room. A large tiled double garage and an infinity pool with a whirlpool area complete this property. Agency fees of €219,050 included, payable by the buyer.