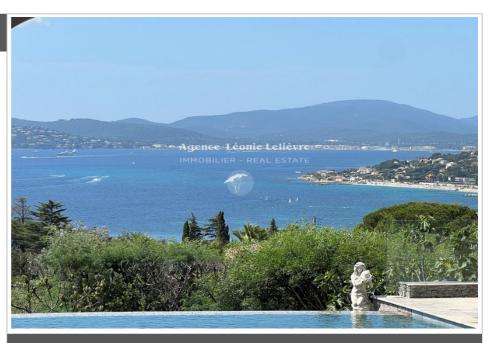

## Price on request

Buying villa 8 rooms

Surface: 268 m<sup>2</sup>

Surface of the land: 1597 m<sup>2</sup> Year of construction: 2000

Exposition: Sud
View: Mer panoramique
Hot water: Electrique
Inner condition: good
External condition: good
Couverture: roof tiles

Energy class (dpe) : C Emission of greenhouse gases

(gos)ment non contractuel 12/07/2025 - Prix T.T.C

Villa Sainte-Maxime - Ref. V3269M - Mandate n°2298

UNDER OFFER Panoramic sea view for this beautiful property of approximately 290 m² built in the 2000s, on a plot of 1,597 m². Located in a sought-after area of Sainte-Maxime, a few minutes' walk from the center, it is composed as follows: entrance hall leading to a bedroom with adjoining shower room, as well as a guest toilet, on the other hand a double living room with open fireplace, equipped kitchen open to the dining room. A large laundry room leads to a room that can be converted into a guest bedroom. Large partially covered terraces overlook the pool area. Upstairs there is a guest bedroom with shower room, a master bedroom with dressing room and full bathroom opening onto a terrace, a library/office that can be used as a children's bedroom. On the garden level: a separate apartment with a kitchenette, a bedroom with a shower room and toilet, and a room that could be converted into a separate studio. The basement houses the pool's technical section, a wine cellar carved into the rock, and a cinema/games/fitness room. A large tiled double garage and an infinity pool with a whirlpool area complete this property. Agency fees of €219,050 included, payable by the buyer.