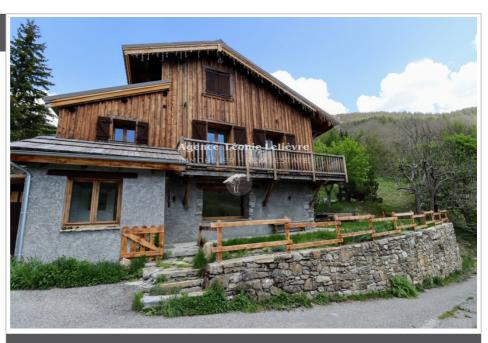

## € 795 000

Buying chalet 10 rooms

Surface: 276 m<sup>2</sup>

Surface of the living: 44 m<sup>2</sup>
Surface of the land: 1653 m<sup>2</sup>
Year of construction: 1947
Exposition: Sud ouest
View: Montagne

(ges): D

Document non contractuel 02/05/2024 - Prix T.T.C

Chalet La Foux d'Allos - Ref. V3208M - Mandate n°2105

In La Foux d'Allos Village, old sheepfold converted into a cosy chalet, fully renovated in 2020, 276 m<sup>2</sup> of living space, 1653 m<sup>2</sup> of land, 180° view. This old building will charm you with its history, its mountain spirit and its recent fittings offering every comfort. After a day of skiing, you will enjoy the hammam or a moment by the fire. The exceptional view of the mountain, at more than 180°, and the waterfall opposite will delight you, summer and winter alike. In a guiet, elevated position, with snow-free access, you will appreciate the 6 bedrooms and 4 bathrooms of this magnificent chalet, decorated with taste, while keeping the charm of the old. In winter, you will appreciate the cocooning living room by the fireplace, its equipped kitchen and the various living spaces. In summer, you can enjoy the sunny outdoor terrace and the summer kitchen overlooking the mountains. A short break at the private bowling green will complete the meal in the sun. On the 1st floor, a lounge area with a breathtaking view of the mountains and a play area for children complete the living spaces. On the second floor, there are two parental suites with bathrooms and dressing rooms. On the lower landing, a large space can be used again as a playroom. The chalet is located 5 minutes