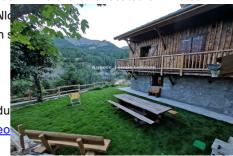

Amenities:

fireplace, steam, calm, dressing room, Laundry room, summer kitchen

6 bedroom

- 1 terrace
- 3 bathrooms
- 1 shower
- 5 WC
- 1 garage
- 3 parkings

Energy class (dpe): D Emission of greenhouse gases

(ges): D

Document non contractuel 02/05/2024 - Prix T.T.C

Chalet La Foux d'Allos - Ref. V3208M - Mandate n°2105

In La Foux d'Allos Village, old sheepfold converted into a cosy chalet, fully renovated in 2020, 276 m<sup>2</sup> of living space, 1653 m<sup>2</sup> of land, 180° view. This old building will charm you with its history, its mountain spirit and its recent fittings offering every comfort. After a day of skiing, you will enjoy the hammam or a moment by the fire. The exceptional view of the mountain, at more than 180°, and the waterfall opposite will delight you, summer and winter alike. In a guiet, elevated position, with snow-free access, you will appreciate the 6 bedrooms and 4 bathrooms of this magnificent chalet, decorated with taste, while keeping the charm of the old. In winter, you will appreciate the cocooning living room by the fireplace, its equipped kitchen and the various living spaces. In summer, you can enjoy the sunny outdoor terrace and the summer kitchen overlooking the mountains. A short break at the private bowling green will complete the meal in the sun. On the 1st floor, a lounge area with a breathtaking view of the mountains and a play area for children complete the living spaces. On the second floor, there are two parental suites with bathrooms and dressing rooms. On the lower landing, a large space can be used again as a playroom. The chalet is located 5 minutes