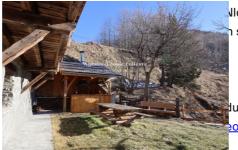

Amenities:

fireplace, steam, calm, dressing room, Laundry room, summer kitchen

6 bedroom

- 1 terrace
- 3 bathrooms
- 1 shower
- 5 WC
- 1 garage
- 3 parkings

Energy class (dpe): D Emission of greenhouse gases

(ges): D

Document non contractuel 02/05/2024 - Prix T.T.C

Chalet La Foux d'Allos - Ref. V3208M - Mandate n°2105

In La Foux d'Allos Village, old sheepfold converted into a cosy chalet, fully renovated in 2020, 276 m<sup>2</sup> of living space, 1653 m<sup>2</sup> of land, 180° view. This old building will charm you with its history, its mountain spirit and its recent fittings offering every comfort. After a day of skiing, you will enjoy the hammam or a moment by the fire. The exceptional view of the mountain, at more than 180°, and the waterfall opposite will delight you, summer and winter alike. In a guiet, elevated position, with snow-free access, you will appreciate the 6 bedrooms and 4 bathrooms of this magnificent chalet, decorated with taste, while keeping the charm of the old. In winter, you will appreciate the cocooning living room by the fireplace, its equipped kitchen and the various living spaces. In summer, you can enjoy the sunny outdoor terrace and the summer kitchen overlooking the mountains. A short break at the private bowling green will complete the meal in the sun. On the 1st floor, a lounge area with a breathtaking view of the mountains and a play area for children complete the living spaces. On the second floor, there are two parental suites with bathrooms and dressing rooms. On the lower landing, a large space can be used again as a playroom. The chalet is located 5 minutes