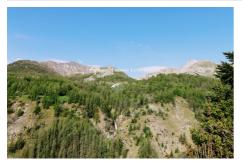

(ges): D

Document non contractuel 02/05/2024 - Prix T.T.C

Chalet La Foux d'Allos - Ref. V3208M - Mandate n°2105

In La Foux d'Allos Village, old sheepfold converted into a cosy chalet, fully renovated in 2020, 276 m<sup>2</sup> of living space, 1653 m<sup>2</sup> of land, 180° view. This old building will charm you with its history, its mountain spirit and its recent fittings offering every comfort. After a day of skiing, you will enjoy the hammam or a moment by the fire. The exceptional view of the mountain, at more than 180°, and the waterfall opposite will delight you, summer and winter alike. In a guiet, elevated position, with snow-free access, you will appreciate the 6 bedrooms and 4 bathrooms of this magnificent chalet, decorated with taste, while keeping the charm of the old. In winter, you will appreciate the cocooning living room by the fireplace, its equipped kitchen and the various living spaces. In summer, you can enjoy the sunny outdoor terrace and the summer kitchen overlooking the mountains. A short break at the private bowling green will complete the meal in the sun. On the 1st floor, a lounge area with a breathtaking view of the mountains and a play area for children complete the living spaces. On the second floor, there are two parental suites with bathrooms and dressing rooms. On the lower landing, a large space can be used again as a playroom. The chalet is located 5 minutes