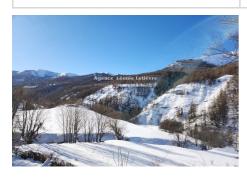

1 bedroom

1 shower

1 WC

Energy class (dpe) : G Emission of greenhouse gases (ges) : D

Farm Allos - Ref. V3329M - Mandate n°2361

Large farm of 385m2 on three levels, to renovate with a very beautiful open view, lots of sunshine and great potential to create one or more accommodations. It already has on the 1st level a T2 apartment of 41m2 with more recent layout and which can be habitable quickly with a simple refresh. The potential of this farm lies in its huge attic and its beautiful framework, its ground floor on one level overlooking the garden and the 1st level has balconies in the sun. It is located on a plot of 351m2 and has a garden. Located in La Foux village, you are 4 minutes from the La foux Espace Lumière station and 12 minutes from the village of Allos. You are at the gates of Mercantour and Lac d'Allos and you can enjoy very beautiful hikes. Cyclists will enjoy climbing the Col d'Allos. La Foux is located 2h30 from Nice, 3h30 from Toulon and Marseille.