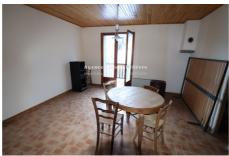

1 bedroom

1 shower

1 WC

Energy class (dpe) : G Emission of greenhouse gases (ges) : D

Farm Allos - Ref. V3329M - Mandate n°2361

Large farm of 385m2 on three levels, to renovate with a very beautiful open view, lots of sunshine and great potential to create one or more accommodations. It already has on the 1st level a T2 apartment of 41m2 with more recent layout and which can be habitable quickly with a simple refresh. The potential of this farm lies in its huge attic and its beautiful framework, its ground floor on one level overlooking the garden and the 1st level has balconies in the sun. It is located on a plot of 351m2 and has a garden. Located in La Foux village, you are 4 minutes from the La foux Espace Lumière station and 12 minutes from the village of Allos. You are at the gates of Mercantour and Lac d'Allos and you can enjoy very beautiful hikes. Cyclists will enjoy climbing the Col d'Allos. La Foux is located 2h30 from Nice, 3h30 from Toulon and Marseille.