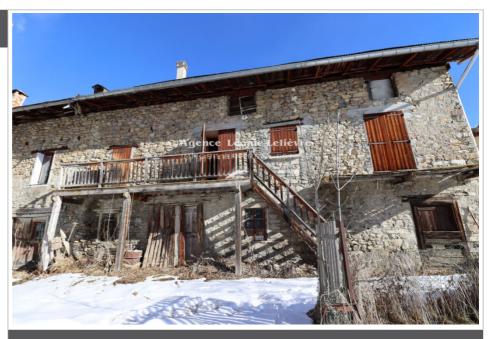

1 bedroom

1 shower

1 WC

Energy class (dpe) : G Emission of greenhouse gases (ges) : D

Farm Allos - Ref. V3329M - Mandate n°2361

Large farm of 385m2 on three levels, to renovate with a very beautiful open view, lots of sunshine and great potential to create one or more accommodations. It already has on the 1st level a T2 apartment of 41m2 with more recent layout and which can be habitable quickly with a simple refresh. The potential of this farm lies in its huge attic and its beautiful framework, its ground floor on one level overlooking the garden and the 1st level has balconies in the sun. It is located on a plot of 351m2 and has a garden. Located in La Foux village, you are 4 minutes from the La foux Espace Lumière station and 12 minutes from the village of Allos. You are at the gates of Mercantour and Lac d'Allos and you can enjoy very beautiful hikes. Cyclists will enjoy climbing the Col d'Allos. La Foux is located 2h30 from Nice, 3h30 from Toulon and Marseille.