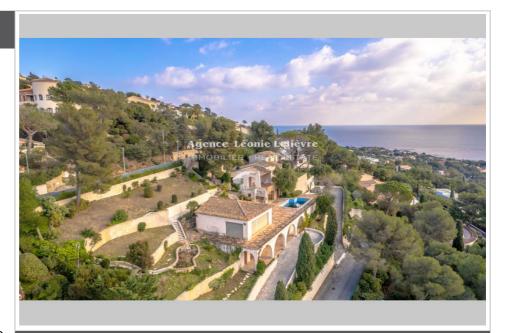

## House Les Issambres - Ref. V3375M - Mandate n°2358

SALE 2 PROPERTY LOTS in an exceptional location! EXCEPTIONAL PROPERTY WITH PANORAMIC SEA VIEW OVER THE GULF OF SAINT TROPEZ Discover this unique property, spread over two separate lots, each comprising a building with independent car access and garage. Ideally located in a dominant position, this residence offers a breathtaking sea view over the Gulf of St Tropez Close to amenities, a few minutes from the sea and the center of San Peïre Les Issambres Possibility to customize and renovate according to your tastes and needs Description: On a plot is built the main house in Provencal style from the 70s with 4 bedrooms and a living area of approximately 160 m2. Garage - tiled swimming pool, pool house independent car access + garage For the 2nd lot, an annex for the creation of an apartment with a total living area of approximately 115 m2 current: upper floor level: large room with large bay windows opening onto this superb panoramic view of the sea and Gulf of St Tropez, serving as a games room, office or gym, etc. on the lower level 2-room apartment with kitchenette, shower room, toilet, garage, independent car access