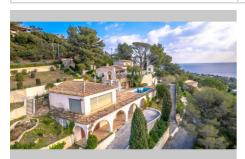

## House Les Issambres - Ref. V3375M - Mandate n°2358

SALE 2 PROPERTY LOTS in an exceptional location! EXCEPTIONAL PROPERTY WITH PANORAMIC SEA VIEW OVER THE GULF OF SAINT TROPEZ Discover this unique property, spread over two separate lots, each comprising a building with independent car access and garage. Ideally located in a dominant position, this residence offers a breathtaking sea view over the Gulf of St Tropez Close to amenities, a few minutes from the sea and the center of San Peïre Les Issambres Possibility to customize and renovate according to your tastes and needs Description: On a plot is built the main house in Provencal style from the 70s with 4 bedrooms and a living area of approximately 160 m2. Garage - tiled swimming pool, pool house independent car access + garage For the 2nd lot, an annex for the creation of an apartment with a total living area of approximately 115 m2 current: upper floor level: large room with large bay windows opening onto this superb panoramic view of the sea and Gulf of St Tropez, serving as a games room, office or gym, etc. on the lower level 2-room apartment with kitchenette, shower room, toilet, garage, independent car access