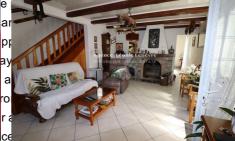

Emission of greenhouse gases

(ges): E

Document non contractuel 17/05/2024 - Prix T.T.C

bedroom/office. Upstairs on level 2, there are 2 south-facing bedrooms, a shower room and a laundry room and a storage attic. There is also an attic on this level accessible for storage. The heating is done with wood with the insert, by the central

component alone. Work has been done by the owners in this direction. The house

is fully double glazed. The electricity is compliant. The roof is made of everit plate

heating in the fuel oil or by the electric radiators with inertia. The diagnosis classifies the house in E because of the oil boiler, but in D on the Insulation