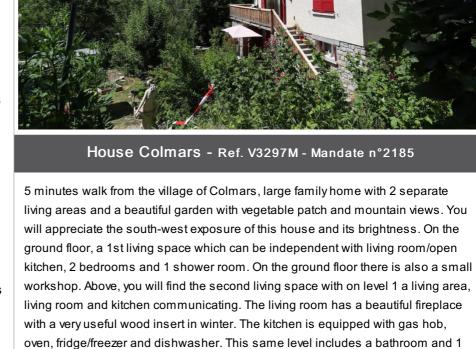

## € 345 000

**Buying house** 

9 rooms

Surface: 240 m<sup>2</sup>

Surface of the living: 30 m<sup>2</sup> Surface of the land: 922 m<sup>2</sup> Year of construction: 1967 Exposition: Sud ouest

View : Montagne
Hot water : Electrique