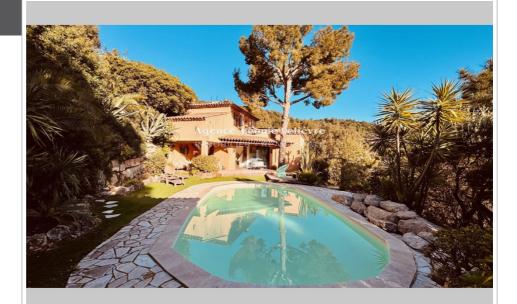

## € 849 000

Buying villa 5 rooms Surface : 139 m<sup>2</sup>

Surface of the land : 1660 m<sup>2</sup> Year of construction : 2002 Exposition : Sud est View : Jardin Hot water : Electrique Inner condition : excellent External condition : good Couverture : roof tiles

### Amenities :

pool, air conditioning, Bedroom on ground floor, Automatic gate, alarm

- 3 bedroom
- 3 terraces
- 1 bathroom
- 1 shower
- 3 WC
- 3 parkings

Energy class (dpe) : B Emission of greenhouse gases (ges) : A

Document non contractuel 04/05/2025 - Prix T.T.C

Villa Les Issambres - Ref. V3384M - Mandate n°2372

In Les Issambres, in a quiet residential area nestled in a green setting, pretty house built on several levels. On one level it includes a bedroom opening onto a small solarium, a bathroom with toilet and a dressing room. A few steps lower is a 2nd bedroom. The garden level leads to a storeroom/laundry room as well as a guest toilet with washbasin as well as a beautiful living/dining room with high ceilings and an open fitted kitchen. The master bedroom has its own dressing room as well as its adjoining shower room. Large windows provide access to the pool area with a beautiful covered terrace as well as a pool house with barbecue. To complete this ensemble, a beautiful separate studio with its independent access completes this property to discover!