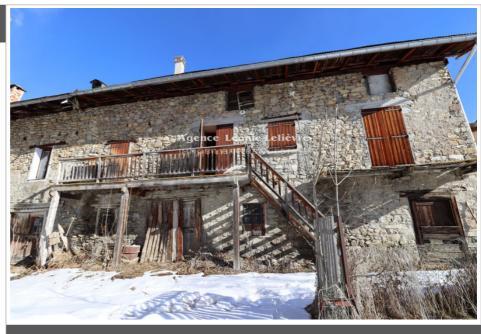

1 shower

1 WC

Energy class (dpe): G
Emission of greenhouse gases

(ges) : D

Farm Allos - Ref. V3329M - Mandate n°2361

Large farm of 385m2 on three levels, to renovate with a very beautiful open view, lots of sunshine and great potential to create one or more accommodations. It already has on the 1st level a T2 apartment of 41m2 with more recent layout and which can be habitable quickly with a simple refresh. The potential of this farm lies in its huge attic and its beautiful framework, its ground floor on one level overlooking the garden and the 1st level has balconies in the sun. It is located on a plot of 351m2 and has a garden. Located in La Foux village, you are 4 minutes from the La foux Espace Lumière station and 12 minutes from the village of Allos. You are at the gates of Mercantour and Lac d'Allos and you can enjoy very beautiful hikes. Cyclists will enjoy climbing the Col d'Allos. La Foux is located 2h30 from Nice, 3h30 from Toulon and Marseille.