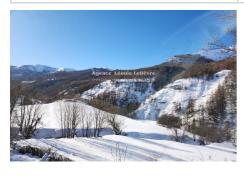

1 shower

1 WC

Energy class (dpe): G
Emission of greenhouse gases

(ges) : D

Farm Allos - Ref. V3329M - Mandate n°2361

Large farm of 385m2 on three levels, to renovate with a very beautiful open view, lots of sunshine and great potential to create one or more accommodations. It already has on the 1st level a T2 apartment of 41m2 with more recent layout and which can be habitable quickly with a simple refresh. The potential of this farm lies in its huge attic and its beautiful framework, its ground floor on one level overlooking the garden and the 1st level has balconies in the sun. It is located on a plot of 351m2 and has a garden. Located in La Foux village, you are 4 minutes from the La foux Espace Lumière station and 12 minutes from the village of Allos. You are at the gates of Mercantour and Lac d'Allos and you can enjoy very beautiful hikes. Cyclists will enjoy climbing the Col d'Allos. La Foux is located 2h30 from Nice, 3h30 from Toulon and Marseille.